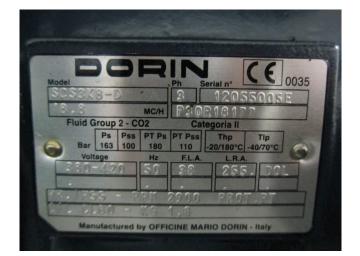

### **Dorin SCS3K8-D**

### **Specifications**

| Marca                             | Dorin                  |
|-----------------------------------|------------------------|
| Тіро                              | SCS3K8-D               |
| Refrigerante                      | CO2                    |
| kW at $+10^{\circ}C/+40^{\circ}C$ | 90,5*                  |
| kW at 0ºC/+40ºC                   | 67,4*                  |
| kW at -5ºC/+40ºC                  | 58,8*                  |
| kW at -10ºC/+40ºC                 | 49,7*                  |
| kW at -20ºC/+40ºC                 | 34,9*                  |
| kW at -30ºC/+40ºC                 | 22,8*                  |
| m3 / h                            | 18,8                   |
| Comentarios                       | *Capacity based on a   |
|                                   | condensing temperature |
|                                   | of +25ºC // Capacity   |
|                                   | based per compressor   |
|                                   | (so not total)         |
| Peso kg.                          | 150 kg                 |
| Tamaños                           | 500x400x400 mm         |
|                                   | (LxWxH)                |
| Stock                             | 4                      |
|                                   |                        |

#### **Used Dorin SCS3K8-D**

Used Dorin SCS3K8-D single-stage compressor on CO2. This single-stage compressor is suitable for sub-critical and trans-critical operations and has a cooling capacity of 90,5 kW at +10°C/+25°C.