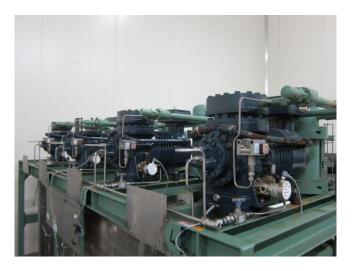

### **Dorin SCS3K8-D**

#### **Used Dorin SCS3K8-D**

Used Dorin SCS3K8-D single-stage compressor on CO2. This single-stage compressor is suitable for sub-critical and trans-critical operations and has a cooling capacity of 90,5 kW at +10°C/+25°C.