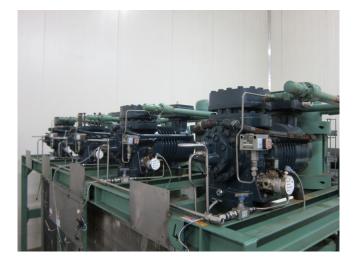

### **Dorin SCS3K8-D**

#### **Used Dorin SCS3K8-D**

Used Dorin SCS3K8-D single-stage compressor on CO2. This single-stage compressor is suitable for sub-critical and trans-critical operations and has a cooling capacity of 90,5 kW at +10°C/+25°C.