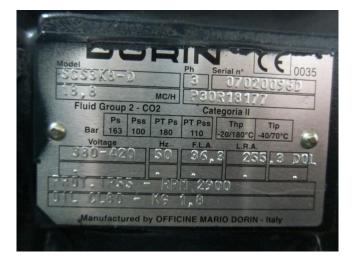

### **Dorin SCS3K8-D**

### **Specifications**

| Marca                             | Dorin                  |
|-----------------------------------|------------------------|
| Тіро                              | SCS3K8-D               |
| Refrigerante                      | CO2                    |
| kW at $+10^{\circ}C/+40^{\circ}C$ | 90,5*                  |
| kW at 0ºC/+40ºC                   | 67,4*                  |
| kW at -5ºC/+40ºC                  | 58,8*                  |
| kW at -10ºC/+40ºC                 | 49,7*                  |
| kW at -20ºC/+40ºC                 | 34,9*                  |
| kW at -30ºC/+40ºC                 | 22,8*                  |
| m3 / h                            | 18,8                   |
| Comentarios                       | *Capacity based on a   |
|                                   | condensing temperature |
|                                   | of +25ºC // Capacity   |
|                                   | based per compressor   |
|                                   | (so not total)         |
| Peso kg.                          | 150 kg                 |
| Tamaños                           | 500x400x400 mm         |
|                                   | (LxWxH)                |
| Stock                             | 4                      |
|                                   |                        |

#### **Used Dorin SCS3K8-D**

Used Dorin SCS3K8-D single-stage compressor on CO2. This single-stage compressor is suitable for sub-critical and trans-critical operations and has a cooling capacity of 90,5 kW at +10°C/+25°C.